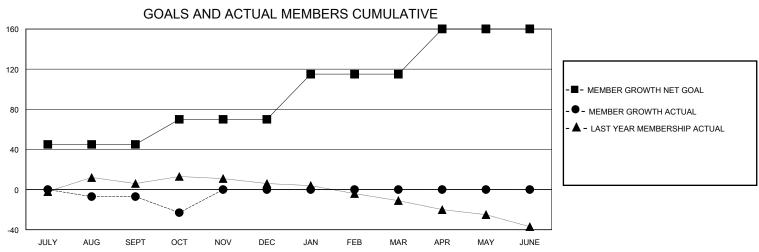

## District 201T1

GMT: LOCATION AUSTRALIA GMT CA

| CIVIT.        |               | LOC         | ,, (11011, 100110.1 | ·· ·                  |                        |                         | CIVIT Of C                                         |  |
|---------------|---------------|-------------|---------------------|-----------------------|------------------------|-------------------------|----------------------------------------------------|--|
|               | Club          | os          |                     | Members               |                        |                         |                                                    |  |
|               | RESULTS FOR   | R 2024-2025 |                     | RESULTS FOR 2024-2025 |                        |                         |                                                    |  |
| QUARTER       | NEW CLUB GOAL | NEW CLUBS   | DROPPED CLUBS       | QUARTER MEME          | BER GROWTH NET<br>GOAL | MEMBER GROWTH<br>ACTUAL | DROPPED<br>MEMBERS ACTUAL<br>(including transfers) |  |
| JULY/AUG/SEPT | 0             | 0           | 0                   | JULY/AUG/SEPT         | 45                     | 31                      | 29                                                 |  |
| OCT/NOV/DEC   | 1             | 0           | 0                   | OCT/NOV/DEC           | 25                     | 7                       | 20                                                 |  |
| JAN/FEB/MAR   | 0             | 0           | 0                   | JAN/FEB/MAR           | 45                     | 0                       | 0                                                  |  |
| APR/MAY/JUNE  | 0             | 0           | 0                   | APR/MAY/JUNE          | 45                     | 0                       | 0                                                  |  |
|               |               |             |                     |                       |                        |                         |                                                    |  |