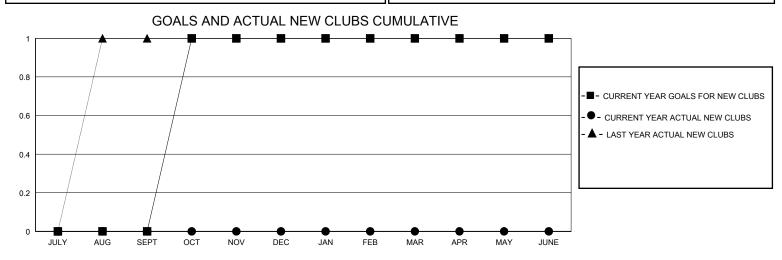

## District 201T1

GMT: LOCATION AUSTRALIA GMT CA

| CIVIT.        |               | LOC         | ,, (11011, 100110.1 | ·· ·                  |                        |                         | CIVIT Of C                                         |  |
|---------------|---------------|-------------|---------------------|-----------------------|------------------------|-------------------------|----------------------------------------------------|--|
|               | Club          | os          |                     | Members               |                        |                         |                                                    |  |
|               | RESULTS FOR   | R 2024-2025 |                     | RESULTS FOR 2024-2025 |                        |                         |                                                    |  |
| QUARTER       | NEW CLUB GOAL | NEW CLUBS   | DROPPED CLUBS       | QUARTER MEME          | BER GROWTH NET<br>GOAL | MEMBER GROWTH<br>ACTUAL | DROPPED<br>MEMBERS ACTUAL<br>(including transfers) |  |
| JULY/AUG/SEPT | 0             | 0           | 0                   | JULY/AUG/SEPT         | 45                     | 31                      | 29                                                 |  |
| OCT/NOV/DEC   | 1             | 0           | 0                   | OCT/NOV/DEC           | 25                     | 7                       | 20                                                 |  |
| JAN/FEB/MAR   | 0             | 0           | 0                   | JAN/FEB/MAR           | 45                     | 0                       | 0                                                  |  |
| APR/MAY/JUNE  | 0             | 0           | 0                   | APR/MAY/JUNE          | 45                     | 0                       | 0                                                  |  |
|               |               |             |                     |                       |                        |                         |                                                    |  |